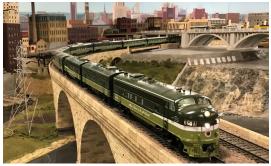

# **Exhibits**

The Twin Cities Railroad Museum has many fascinating exhibits to see and experience. **O-Scale Exhibit** See the world famous O scale layout showing the St. Paul and Minneapolis area in great detail.