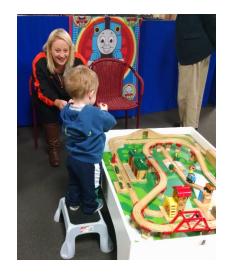

#### Lego Layout and Exhibit

The Greater Midwest Lego Train Club now has a large Exhibit. There is also an area for children to build with LEGOs.